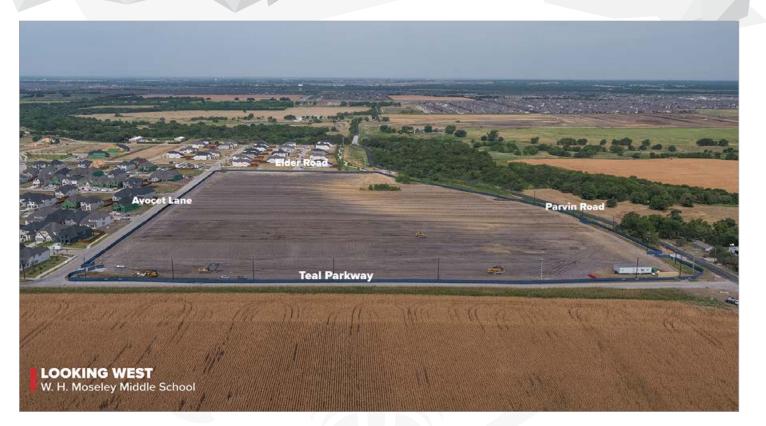

### W. H. MOSELEY MIDDLE SCHOOL (MS #6)

#### WORK COMPLETED AND ONGOING:

#### Site

- Early grading permit issued on July 31 and site grading is ongoing
- Test piles have a tentative start date of mid-August
- An approved flood study is needed to obtain complete civil permit

### W. H. MOSELEY MIDDLE SCHOOL (MS #6)

AS OF AUGUST 2023

## W. H. MOSELEY MIDDLE SCHOOL (MS #6)

AS OF AUGUST 2023