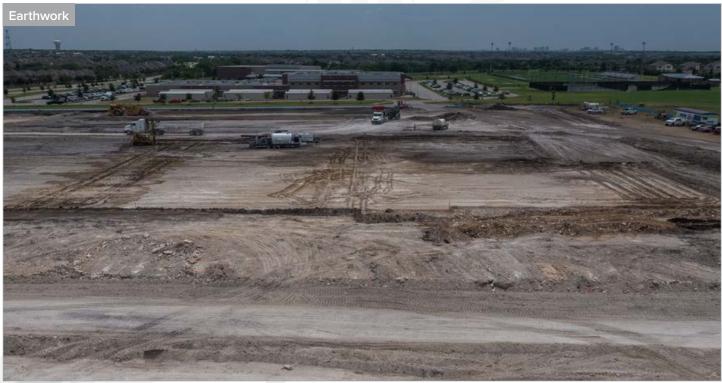

### W. H. MOSELEY MIDDLE SCHOOL (MS #6)

#### WORK COMPLETED AND ONGOING:

#### Site

- Early grading permit issued on July 31 and site grading is ongoing
- Test piles have a tentative start date of mid-August
- An approved flood study is needed to obtain complete civil permit

### W. H. MOSELEY MIDDLE SCHOOL (MS #6)

AS OF AUGUST 2023

## W. H. MOSELEY MIDDLE SCHOOL (MS #6)

AS OF AUGUST 2023