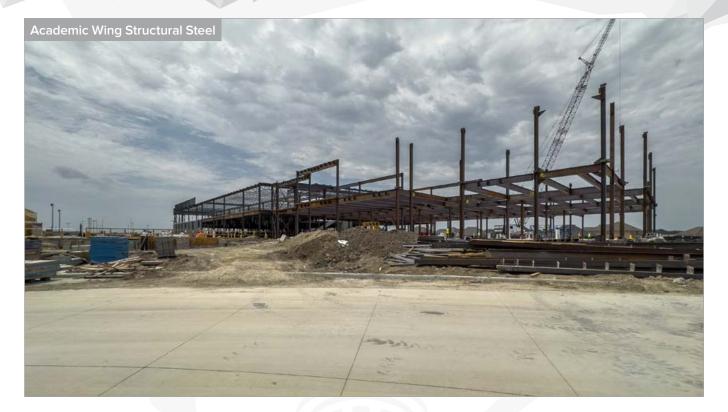

#### Building

- Storm shelter erection complete
- Exterior wall CFMF ongoing
- Steel erection ongoing Areas 1 and 2
- MEP hanger installation ongoing Areas 2 and 3
- Fireproofing installation ongoing Area 3
- Interior wall layout ongoing Area 3
- Air barrier installation ongoing Areas 5, 6 and 7
- Slab pour complete Area 8
- 2nd floor slabs poured Areas 10 and 11