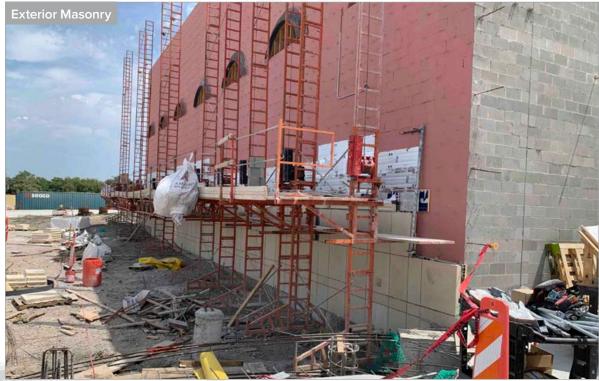

#### Building

- Storm shelter erection complete
- Exterior wall CFMF ongoing
- Steel erection ongoing Areas 1 and 2
- MEP hanger installation ongoing Areas 2 and 3
- Fireproofing installation ongoing Area 3
- Interior wall layout ongoing Area 3
- Air barrier installation ongoing Areas 5, 6 and 7
- Slab pour complete Area 8
- 2nd floor slabs poured Areas 10 and 11