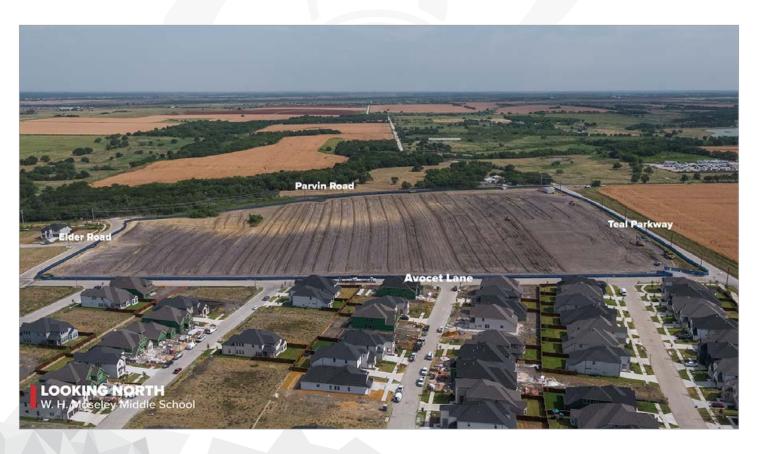

### W. H. MOSELEY MIDDLE SCHOOL (MS #6)

#### WORK COMPLETED AND ONGOING:

#### Site

- Early grading permit issued on July 31 and site grading is ongoing
- Test piles have a tentative start date of mid-August
- An approved flood study is needed to obtain complete civil permit