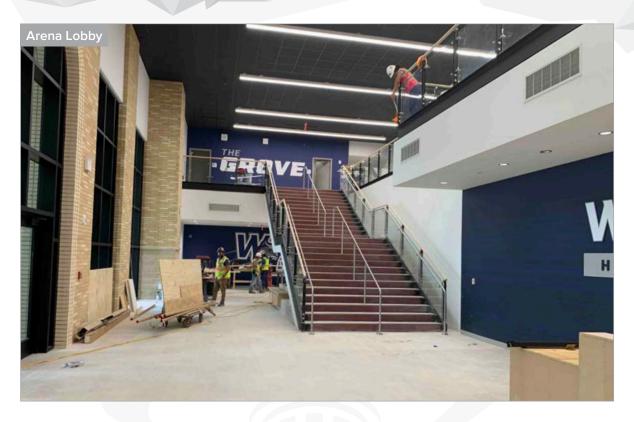

### WALNUT GROVE HIGH SCHOOL (HS#3)

#### Building

- TCO has been issued
- Architect and AHJ punch list items are ongoing
- Construction to be ongoing once school starts:
  - Locker installation
  - Final scoreboard programming
  - Arena floor and wall pad installation
  - Drink rail installation Area D
  - Dugout rail installation

### WALNUT GROVE HIGH SCHOOL (HS#3)

AS OF AUGUST 2023