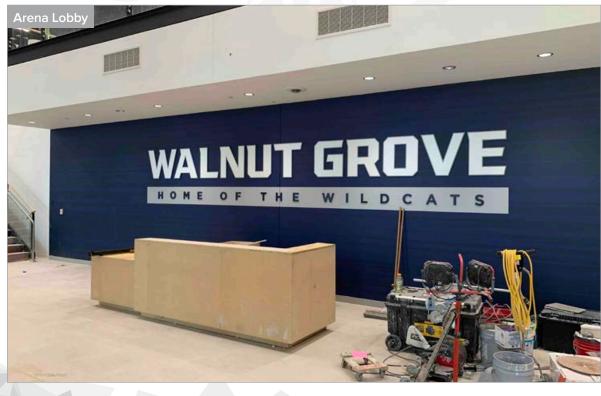

### WALNUT GROVE HIGH SCHOOL (HS#3)

#### Building

- TCO has been issued
- Architect and AHJ punch list items are ongoing
- Construction to be ongoing once school starts:
  - Locker installation
  - Final scoreboard programming
  - Arena floor and wall pad installation
  - Drink rail installation Area D
  - Dugout rail installation