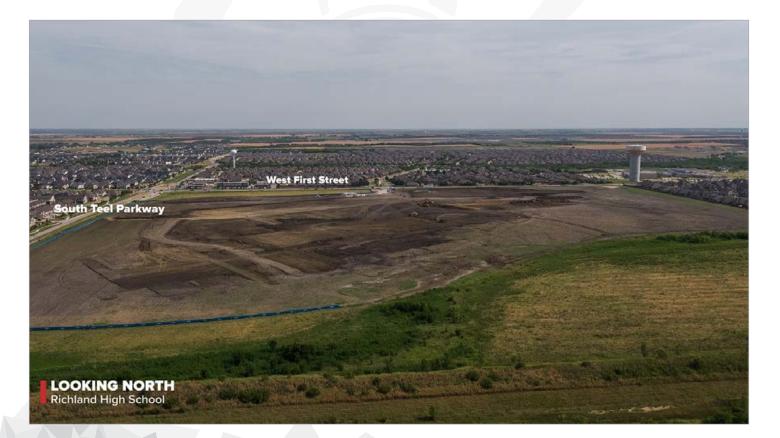

## **RICHLAND HIGH SCHOOL (HS #4)**

#### WORK COMPLETED AND ONGOING:

#### Site

- Grading and building pad prep is ongoing
- Civil pre-construction meeting with Town of Prosper complete
- Site utility installation to begin this month

#### Building

• Test piles are ongoing

#### AS OF AUGUST 2023