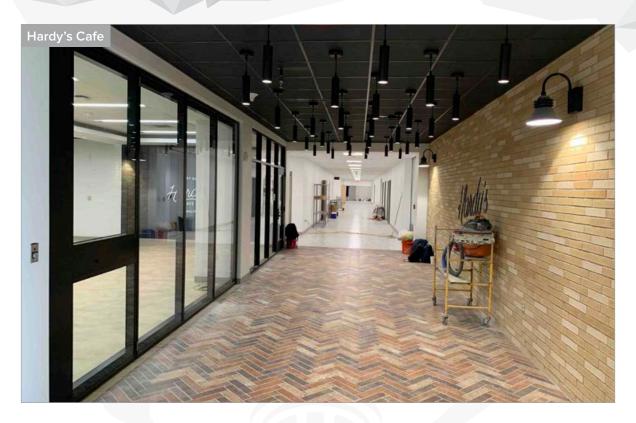

### WALNUT GROVE HIGH SCHOOL (HS#3)

#### Building

- TCO has been issued
- Architect and AHJ punch list items are ongoing
- Construction to be ongoing once school starts:
  - Locker installation
  - Final scoreboard programming
  - Arena floor and wall pad installation
  - Drink rail installation Area D
  - Dugout rail installation