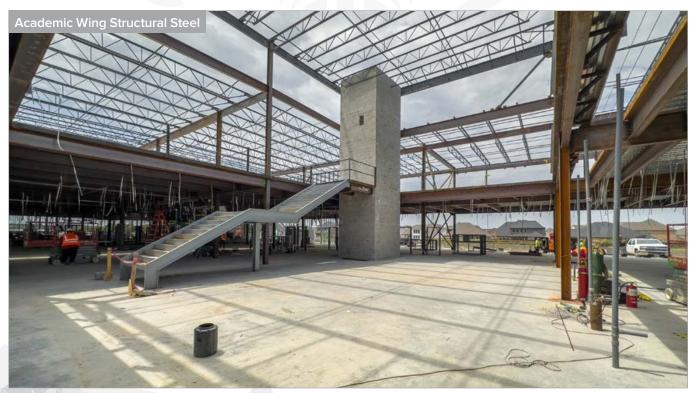

### WALNUT GROVE HIGH SCHOOL (HS#3)

#### WORK COMPLETED AND ONGOING:

#### Building

- TCO has been issued
- Architect and AHJ punch list items are ongoing
- Construction to be ongoing once school starts:
  - Locker installation
  - Final scoreboard programming
  - Arena floor and wall pad installation
  - Drink rail installation Area D
  - Dugout rail installation