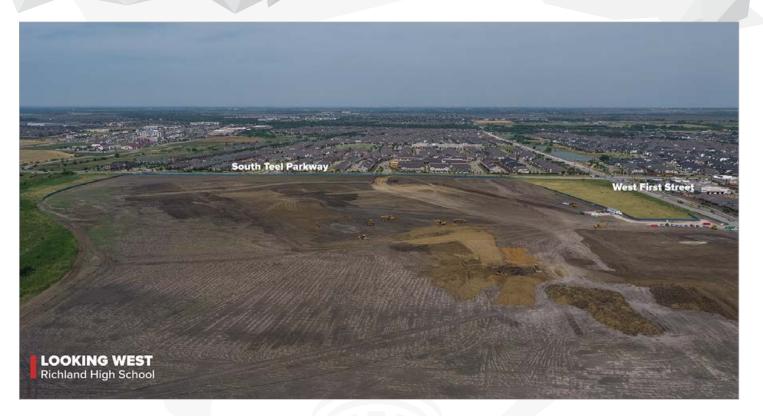

## **RICHLAND HIGH SCHOOL (HS #4)**

#### WORK COMPLETED AND ONGOING:

#### Site

- Grading and building pad prep is ongoing
- Civil pre-construction meeting with Town of Prosper complete
- Site utility installation to begin this month

#### Building

• Test piles are ongoing

#### AS OF AUGUST 2023