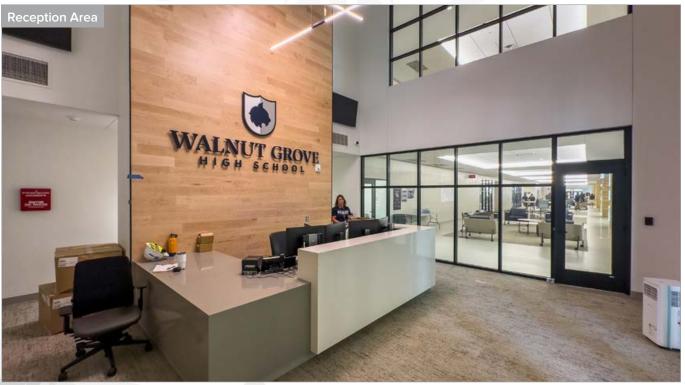

### WALNUT GROVE HIGH SCHOOL (HS#3)

#### Building

- TCO has been issued
- Architect and AHJ punch list items are ongoing
- Construction to be ongoing once school starts:
  - Locker installation
  - Final scoreboard programming
  - Arena floor and wall pad installation
  - Drink rail installation Area D
  - Dugout rail installation