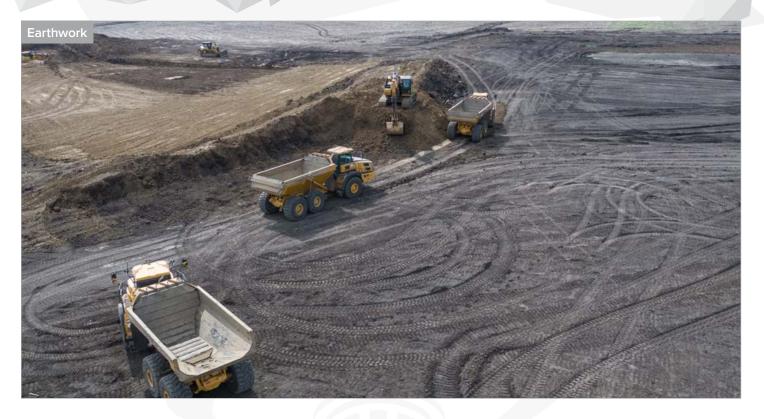

F AUGUST 2023









### WALNUT GROVE HIGH SCHOOL (HS#3)

AS OF AUGUST 2023









### WALNUT GROVE HIGH SCHOOL (HS#3)

AS OF AUGUST 2023









### WALNUT GROVE HIGH SCHOOL (HS#3)

AS OF AUGUST 2023







## **RICHLAND HIGH SCHOOL (HS #4)**

#### WORK COMPLETED AND ONGOING:

#### Site

- Grading and building pad prep is ongoing
- Civil pre-construction meeting with Town of Prosper complete
- Site utility installation to begin this month

#### Building

• Test piles are ongoing





#### AS OF AUGUST 2023





### **RICHLAND HIGH SCHOOL (HS #4)**

AS OF AUGUST 2023









### **RICHLAND HIGH SCHOOL (HS #4)**

AS OF AUGUST 2023



#### Earthwork





#### B UP $\langle \Delta \rangle$ 5 PROSPER INDEPENDENT SCHOOL DISTRICT



### **RICHLAND HIGH SCHOOL (HS #4)**

AS OF AUGUST 2023