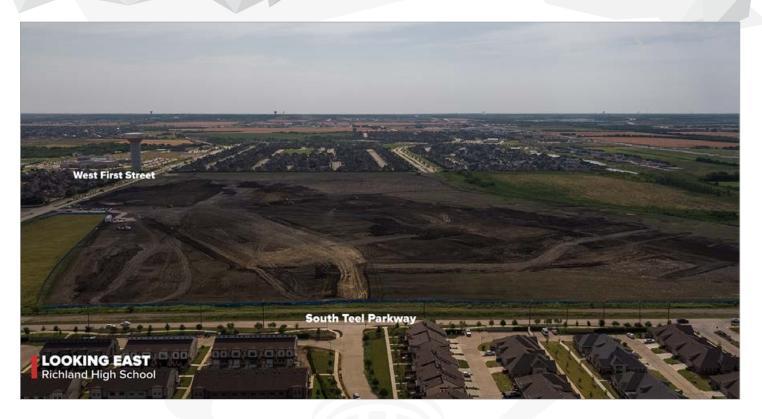

## **RICHLAND HIGH SCHOOL (HS #4)**

#### WORK COMPLETED AND ONGOING:

#### Site

- Grading and building pad prep is ongoing
- Civil pre-construction meeting with Town of Prosper complete
- Site utility installation to begin this month

#### Building

• Test piles are ongoing

#### AS OF AUGUST 2023