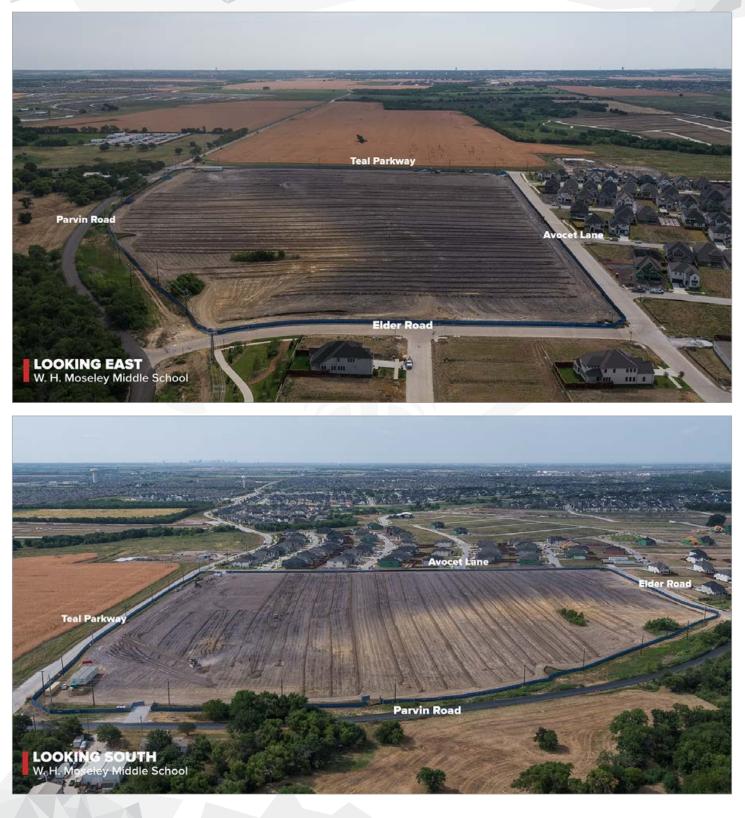

### W. H. MOSELEY MIDDLE SCHOOL (MS #6)

#### WORK COMPLETED AND ONGOING:

#### Site

- Early grading permit issued on July 31 and site grading is ongoing
- Test piles have a tentative start date of mid-August
- An approved flood study is needed to obtain complete civil permit

### W. H. MOSELEY MIDDLE SCHOOL (MS #6)

AS OF AUGUST 2023

## W. H. MOSELEY MIDDLE SCHOOL (MS #6)

AS OF AUGUST 2023