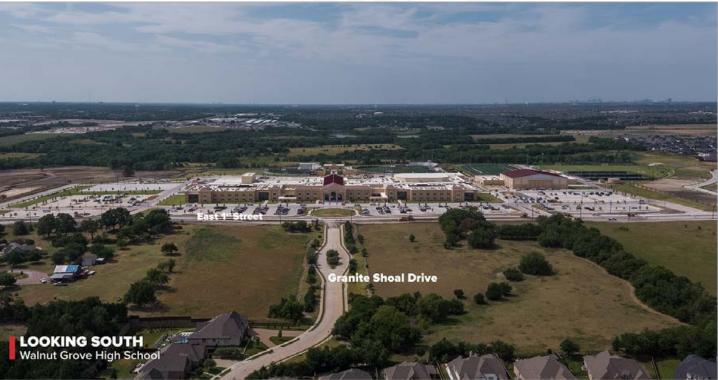

### WALNUT GROVE HIGH SCHOOL (HS#3)

#### WORK COMPLETED AND ONGOING:

#### Building

- TCO has been issued
- Architect and AHJ punch list items are ongoing
- Construction to be ongoing once school starts:
  - Locker installation
  - Final scoreboard programming
  - Arena floor and wall pad installation
  - Drink rail installation Area D
  - Dugout rail installation

### WALNUT GROVE HIGH SCHOOL (HS#3)

AS OF AUGUST 2023