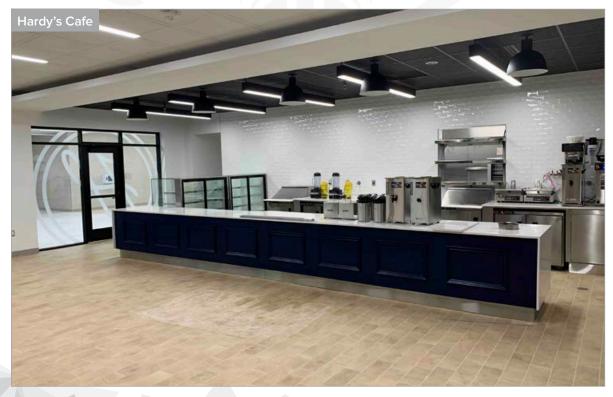

### WALNUT GROVE HIGH SCHOOL (HS#3)

#### Building

- TCO has been issued
- Architect and AHJ punch list items are ongoing
- Construction to be ongoing once school starts:
  - Locker installation
  - Final scoreboard programming
  - Arena floor and wall pad installation
  - Drink rail installation Area D
  - Dugout rail installation