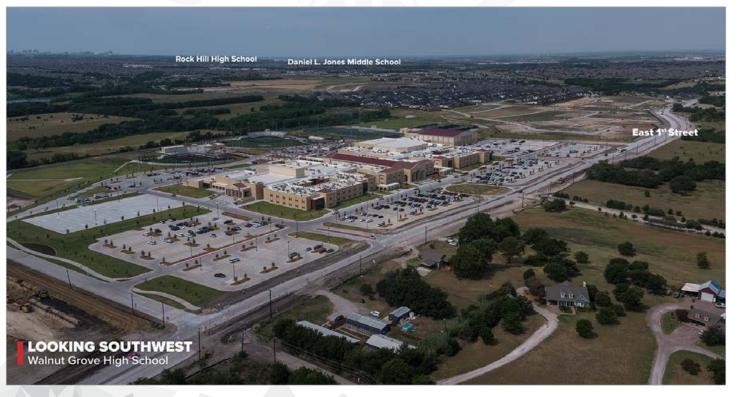

### WALNUT GROVE HIGH SCHOOL (HS#3)

#### WORK COMPLETED AND ONGOING:

#### Building

- TCO has been issued
- Architect and AHJ punch list items are ongoing
- Construction to be ongoing once school starts:
  - Locker installation
  - Final scoreboard programming
  - Arena floor and wall pad installation
  - Drink rail installation Area D
  - Dugout rail installation

### WALNUT GROVE HIGH SCHOOL (HS#3)

AS OF AUGUST 2023