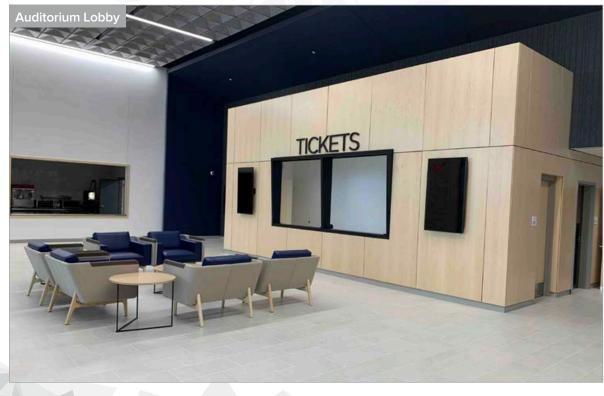

### WALNUT GROVE HIGH SCHOOL (HS#3)

#### Building

- TCO has been issued
- Architect and AHJ punch list items are ongoing
- Construction to be ongoing once school starts:
  - Locker installation
  - Final scoreboard programming
  - Arena floor and wall pad installation
  - Drink rail installation Area D
  - Dugout rail installation