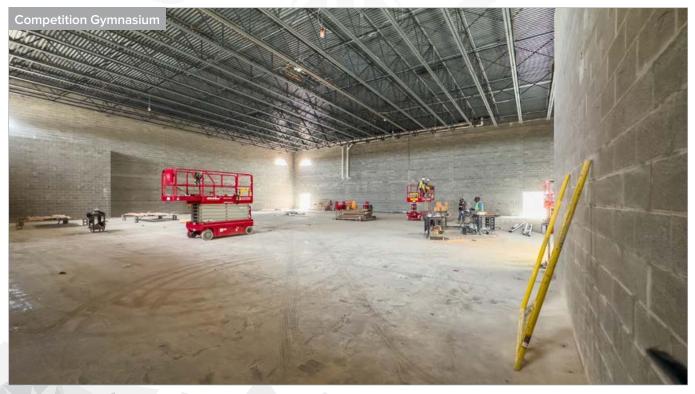

### WALNUT GROVE HIGH SCHOOL (HS#3)

#### WORK COMPLETED AND ONGOING:

#### Building

- TCO has been issued
- Architect and AHJ punch list items are ongoing
- Construction to be ongoing once school starts:
  - Locker installation
  - Final scoreboard programming
  - Arena floor and wall pad installation
  - Drink rail installation Area D
  - Dugout rail installation