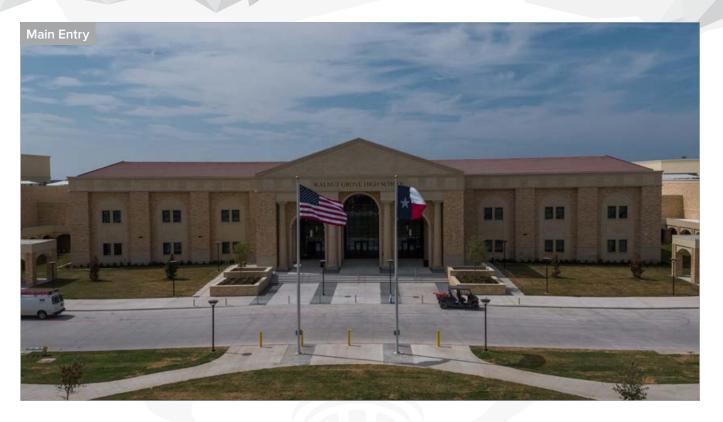

### WALNUT GROVE HIGH SCHOOL (HS#3)

#### WORK COMPLETED AND ONGOING:

#### Building

- TCO has been issued
- Architect and AHJ punch list items are ongoing
- Construction to be ongoing once school starts:
  - Locker installation
  - Final scoreboard programming
  - Arena floor and wall pad installation
  - Drink rail installation Area D
  - Dugout rail installation