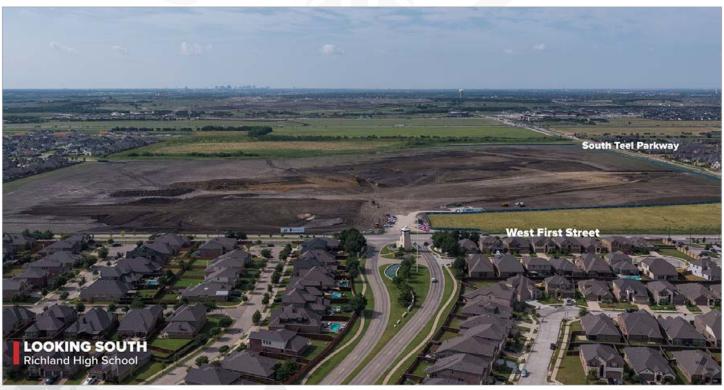

## **RICHLAND HIGH SCHOOL (HS #4)**

#### WORK COMPLETED AND ONGOING:

#### Site

- Grading and building pad prep is ongoing
- Civil pre-construction meeting with Town of Prosper complete
- Site utility installation to begin this month

#### Building

• Test piles are ongoing

#### AS OF AUGUST 2023