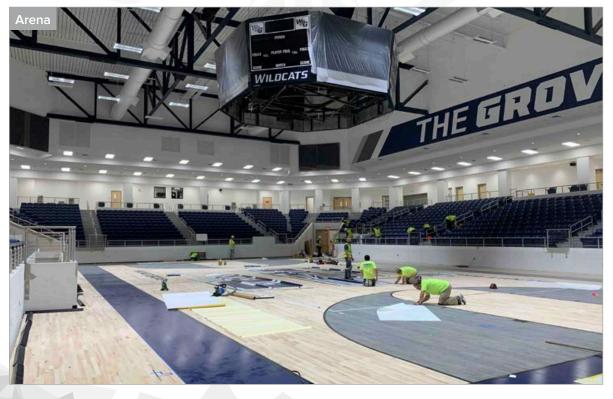

### WALNUT GROVE HIGH SCHOOL (HS#3)

#### Building

- TCO has been issued
- Architect and AHJ punch list items are ongoing
- Construction to be ongoing once school starts:
  - Locker installation
  - Final scoreboard programming
  - Arena floor and wall pad installation
  - Drink rail installation Area D
  - Dugout rail installation

### WALNUT GROVE HIGH SCHOOL (HS#3)

AS OF AUGUST 2023