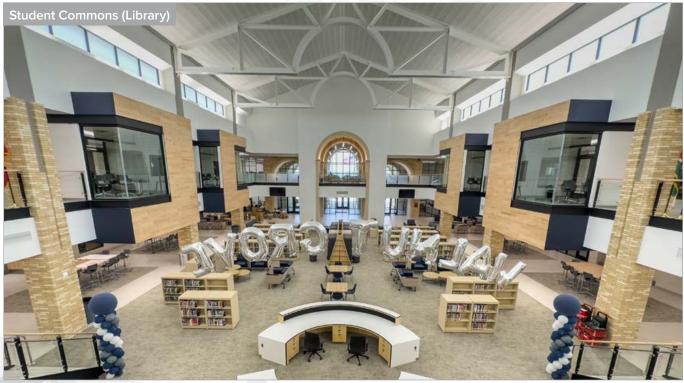

### WALNUT GROVE HIGH SCHOOL (HS#3)

#### Building

- TCO has been issued
- Architect and AHJ punch list items are ongoing
- Construction to be ongoing once school starts:
  - Locker installation
  - Final scoreboard programming
  - Arena floor and wall pad installation
  - Drink rail installation Area D
  - Dugout rail installation