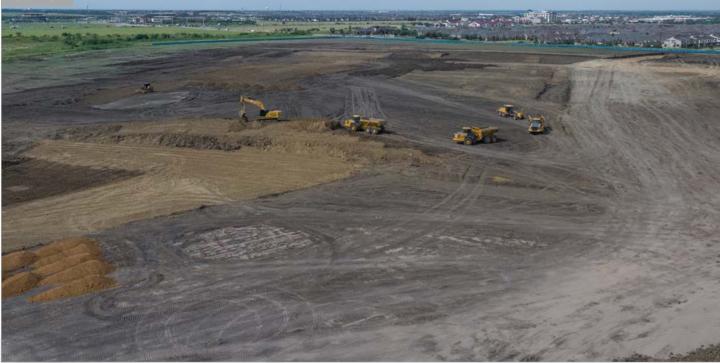

3)

AS OF AUGUST 2023









### WALNUT GROVE HIGH SCHOOL (HS#3)

AS OF AUGUST 2023









#### WALNUT GROVE HIGH SCHOOL (HS#3)

AS OF AUGUST 2023









### WALNUT GROVE HIGH SCHOOL (HS#3)

AS OF AUGUST 2023









### WALNUT GROVE HIGH SCHOOL (HS#3)

AS OF AUGUST 2023









### WALNUT GROVE HIGH SCHOOL (HS#3)

AS OF AUGUST 2023







## **RICHLAND HIGH SCHOOL (HS #4)**

#### WORK COMPLETED AND ONGOING:

#### Site

- Grading and building pad prep is ongoing
- Civil pre-construction meeting with Town of Prosper complete
- Site utility installation to begin this month

#### Building

• Test piles are ongoing





#### AS OF AUGUST 2023





### **RICHLAND HIGH SCHOOL (HS #4)**

AS OF AUGUST 2023









### **RICHLAND HIGH SCHOOL (HS #4)**

AS OF AUGUST 2023



#### Earthwork





#### B UP $\langle \Delta \rangle$ 5 PROSPER INDEPENDENT SCHOOL DISTRICT



### **RICHLAND HIGH SCHOOL (HS #4)**

AS OF AUGUST 2023