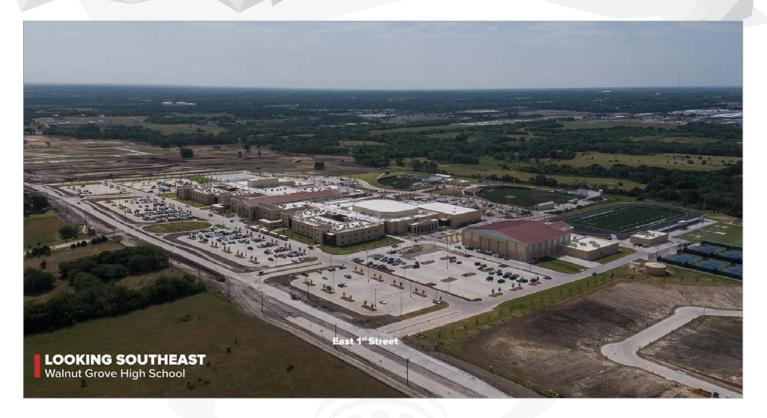

### WALNUT GROVE HIGH SCHOOL (HS#3)

#### WORK COMPLETED AND ONGOING:

#### Building

- TCO has been issued
- Architect and AHJ punch list items are ongoing
- Construction to be ongoing once school starts:
  - Locker installation
  - Final scoreboard programming
  - Arena floor and wall pad installation
  - Drink rail installation Area D
  - Dugout rail installation

### WALNUT GROVE HIGH SCHOOL (HS#3)

AS OF AUGUST 2023