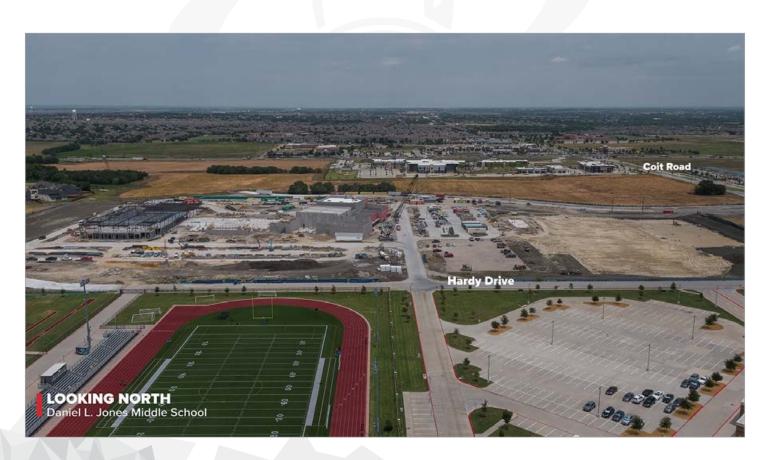

### DANIEL L. JONES MIDDLE SCHOOL (MS #5)

AS OF AUGUST 2023

#### WORK COMPLETED AND ONGOING:

#### Site

- Prestwick Hollow Drive complete
- Football field excavation complete
- Football field chemical injection complete
- Forming and placing of inlet throats throughout the site ongoing
- Foundations at concession stand and pump house are complete

#### Building

- Storm shelter erection complete
- Exterior wall CFMF ongoing
- Steel erection ongoing Areas 1 and 2
- MEP hanger installation ongoing Areas 2 and 3
- Fireproofing installation ongoing Area 3
- Interior wall layout ongoing Area 3
- Air barrier installation ongoing Areas 5, 6 and 7
- Slab pour complete Area 8
- 2nd floor slabs poured Areas 10 and 11

### DANIEL L. JONES MIDDLE SCHOOL (MS #5)

#### AS OF AUGUST 2023

Coit Road Hardy Drive

LOOKING SOUTH Daniel L. Jones Middle School