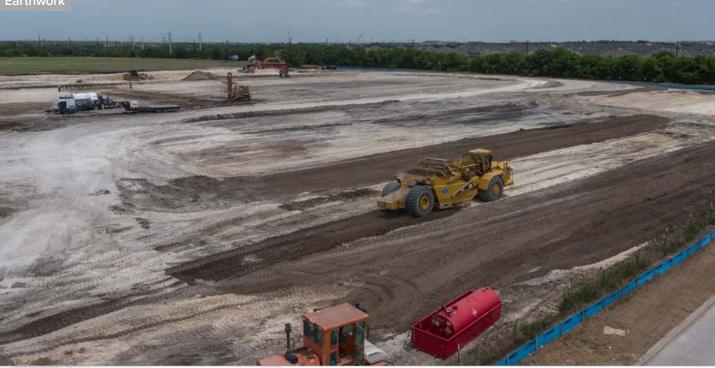

## **RICHLAND HIGH SCHOOL (HS #4)**

#### WORK COMPLETED AND ONGOING:

#### Site

- Grading and building pad prep is ongoing
- Civil pre-construction meeting with Town of Prosper complete
- Site utility installation to begin this month

#### Building

• Test piles are ongoing

#### AS OF AUGUST 2023

#### Earthwork