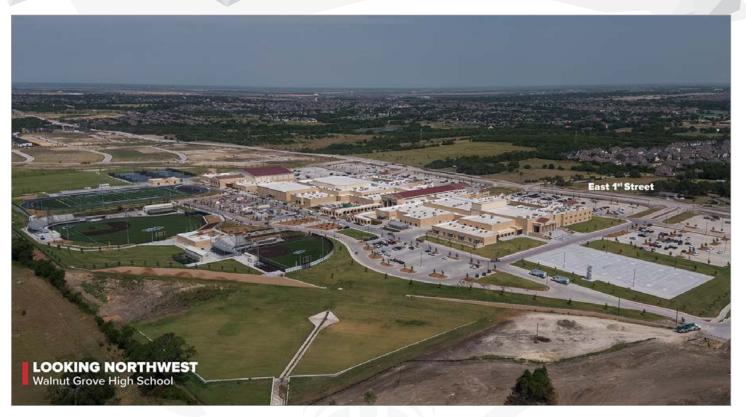

### WALNUT GROVE HIGH SCHOOL (HS#3)

#### WORK COMPLETED AND ONGOING:

#### Building

- TCO has been issued
- Architect and AHJ punch list items are ongoing
- Construction to be ongoing once school starts:
  - Locker installation
  - Final scoreboard programming
  - Arena floor and wall pad installation
  - Drink rail installation Area D
  - Dugout rail installation

### WALNUT GROVE HIGH SCHOOL (HS#3)

AS OF AUGUST 2023